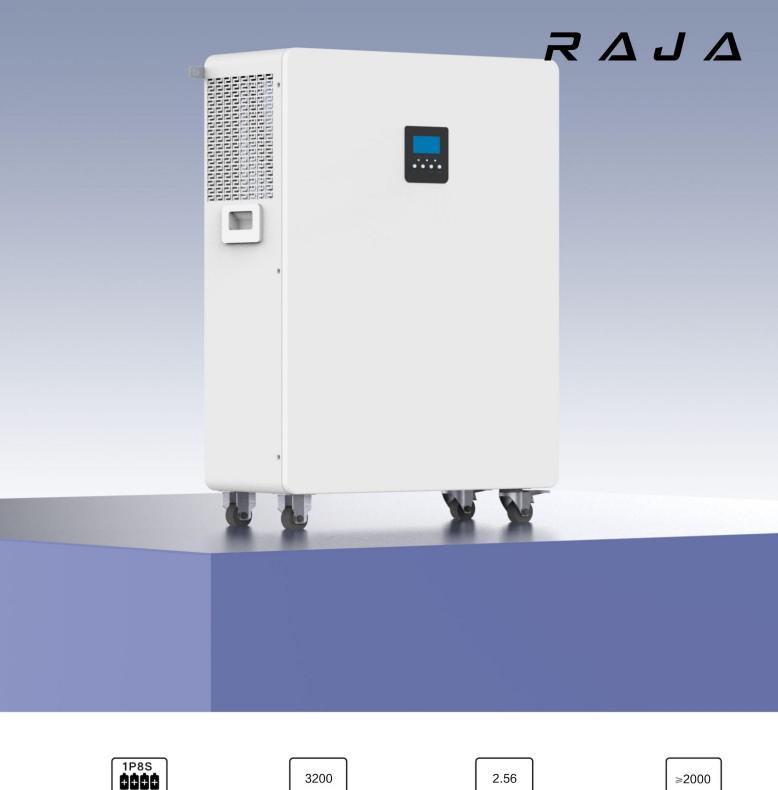

# RAJA FA5000A

FA5000A 5kW All-in-one Energy Storage System

### **Easy Setup**

Indoor/Outdoor Pre-assembled All-in-one System Compact Design