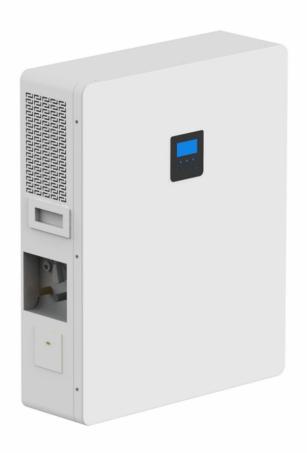

# RAJA FA5000A

FA5000A 5kW All-in-one Energy Storage System

### **Easy Setup**

Indoor/Outdoor Pre-assembled All-in-one System Compact Design